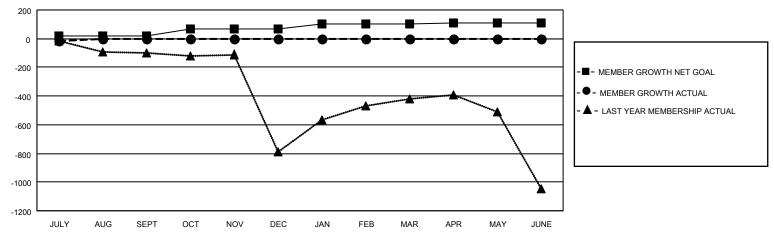

## District 305 N1

| Clubs         |               |             |               | Members               |                        |                         |                                                    |  |
|---------------|---------------|-------------|---------------|-----------------------|------------------------|-------------------------|----------------------------------------------------|--|
|               | RESULTS FOR   | R 2020-2021 |               | RESULTS FOR 2020-2021 |                        |                         |                                                    |  |
| QUARTER       | NEW CLUB GOAL | NEW CLUBS   | DROPPED CLUBS | QUARTER MEM           | BER GROWTH NET<br>GOAL | MEMBER GROWTH<br>ACTUAL | DROPPED<br>MEMBERS ACTUAL<br>(including transfers) |  |
| JULY/AUG/SEPT | 2             | 0           | 0             | JULY/AUG/SEPT         | 20                     | 47                      | 40                                                 |  |
| OCT/NOV/DEC   | 5             | 0           | 0             | OCT/NOV/DEC           | 50                     | 0                       | 0                                                  |  |
| JAN/FEB/MAR   | 3             | 0           | 0             | JAN/FEB/MAR           | 30                     | 0                       | 0                                                  |  |
| APR/MAY/JUNE  | 0             | 0           | 0             | APR/MAY/JUNE          | 10                     | 0                       | 0                                                  |  |

#### GOALS AND ACTUAL MEMBERS CUMULATIVE

| DROPPED CLUBS: 0 |    | 17 CLUBS OF 120 ADDED 1 OR MORE | GENDER DISTRIBUTION             |                |       |
|------------------|----|---------------------------------|---------------------------------|----------------|-------|
|                  |    | NEW MEMBERS                     | MALE                            | 2,215 (79.96%) |       |
|                  |    |                                 | FEMALE                          | 555 (20.04%)   |       |
| DROPPED MEMBERS  |    |                                 |                                 | , ,            |       |
| DECEASED         | 3  | CLICK HERE FOR CUMULATIVE       | TOTAL FAMILY UNIT MEMBERS       |                | 2,213 |
| CLUB CANCELLED 0 |    | MEMBERSHIP DATA                 |                                 |                |       |
| OTHER            | 37 |                                 | FAMILY MEMBERS PAYING HALF DUES |                | 1,655 |
| TOTAL            | 40 |                                 |                                 |                |       |