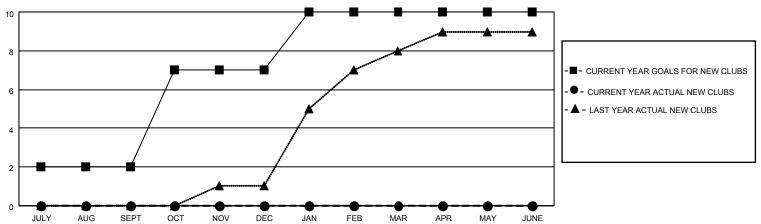

## District 305 N1

| Clubs         |               |             |               | Members               |                        |                         |                                                    |  |
|---------------|---------------|-------------|---------------|-----------------------|------------------------|-------------------------|----------------------------------------------------|--|
|               | RESULTS FOR   | R 2020-2021 |               | RESULTS FOR 2020-2021 |                        |                         |                                                    |  |
| QUARTER       | NEW CLUB GOAL | NEW CLUBS   | DROPPED CLUBS | QUARTER MEM           | BER GROWTH NET<br>GOAL | MEMBER GROWTH<br>ACTUAL | DROPPED<br>MEMBERS ACTUAL<br>(including transfers) |  |
| JULY/AUG/SEPT | 2             | 0           | 0             | JULY/AUG/SEPT         | 20                     | 47                      | 40                                                 |  |
| OCT/NOV/DEC   | 5             | 0           | 0             | OCT/NOV/DEC           | 50                     | 0                       | 0                                                  |  |
| JAN/FEB/MAR   | 3             | 0           | 0             | JAN/FEB/MAR           | 30                     | 0                       | 0                                                  |  |
| APR/MAY/JUNE  | 0             | 0           | 0             | APR/MAY/JUNE          | 10                     | 0                       | 0                                                  |  |

#### GOALS AND ACTUAL NEW CLUBS CUMULATIVE